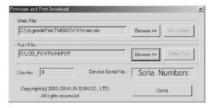

### 1. Firmware upgrade

- Enter the control mode by clicking and ho ding the "MENU" Button
- Select the DOWNLOAD after entering the GENERAL Mode using the (+) or (-) Button

(Connected LCD screen)

- Now, the product is ready to be upgraded, and install the driver in the computer according to the following guideline after inserting the CD provided with the product.
  - \* Caution: Do not insert the product in the USB Port yet.

### 2. How to Install

- Insert the CD provided with the product in the CD-ROM.
- Installation guide program is automatically loaded.

(When the program is not automatically executed according to system environment, execute the program using the H-F2563.exe stored in the CD)

- Click the Non USB Driver Install. DOS Screen appears and driver installation procedure is completed.
- Once Nan USB Driver installation is completed, click the Chkcopy of guide program after inserting the Player in the USB Port.

(Connected LCD screen)

**Caution**: For the WIN98/SE user, install the 98 driver. You are required to reboot the computer for some cases.

(CHKCOPY program)

- Main File: Means all operating execution files installed in the product. Font File: Un code font file of LCD.
  - a. Operates main flle (main.b.n) in upgrade folder
  - b. Use the font file when the font disappears, or you want to use other fonts.
- \* Caution: Above upgrading process is not available if the serial number of device does not appear.
- \* Concurrent upgrading of boot file and main fie is available. However, you need to upgrade the font file individually.
- Once upgrading procedure is completed, the product becomes rebooting and it is released in the DOWNLOAD Mode.
- For the additional uploading of functions, reconnect the product to the USB Port after disconnecting the product from USB Port and selecting the DOWNLOAD Mode.
- When upgrading procedure is completed, you may use the product with the improved functions.